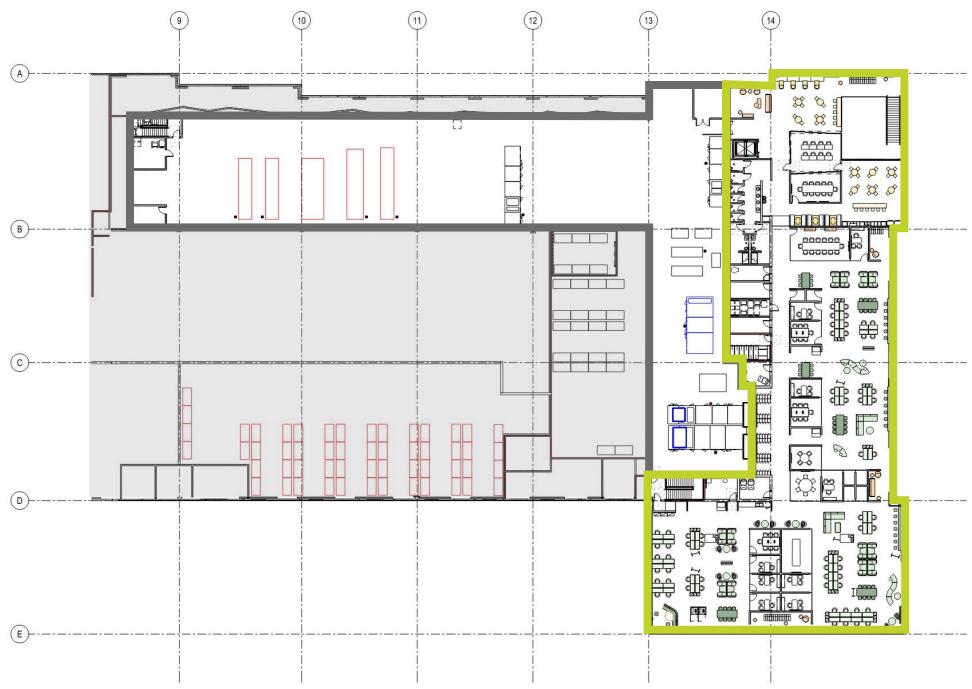

#### **Facility Overview**

- Existing Core & Shell
- Phased Construction
- Location between Denver
   & Boulder, CO

#### **Flexibility**

- Site Selection
- Master Planning
- Spatial considerations for future scales
- Installing and sizing utilities upfront for future
- Ease of construction for future expansion as production continues

# Facility Overview Mappinges