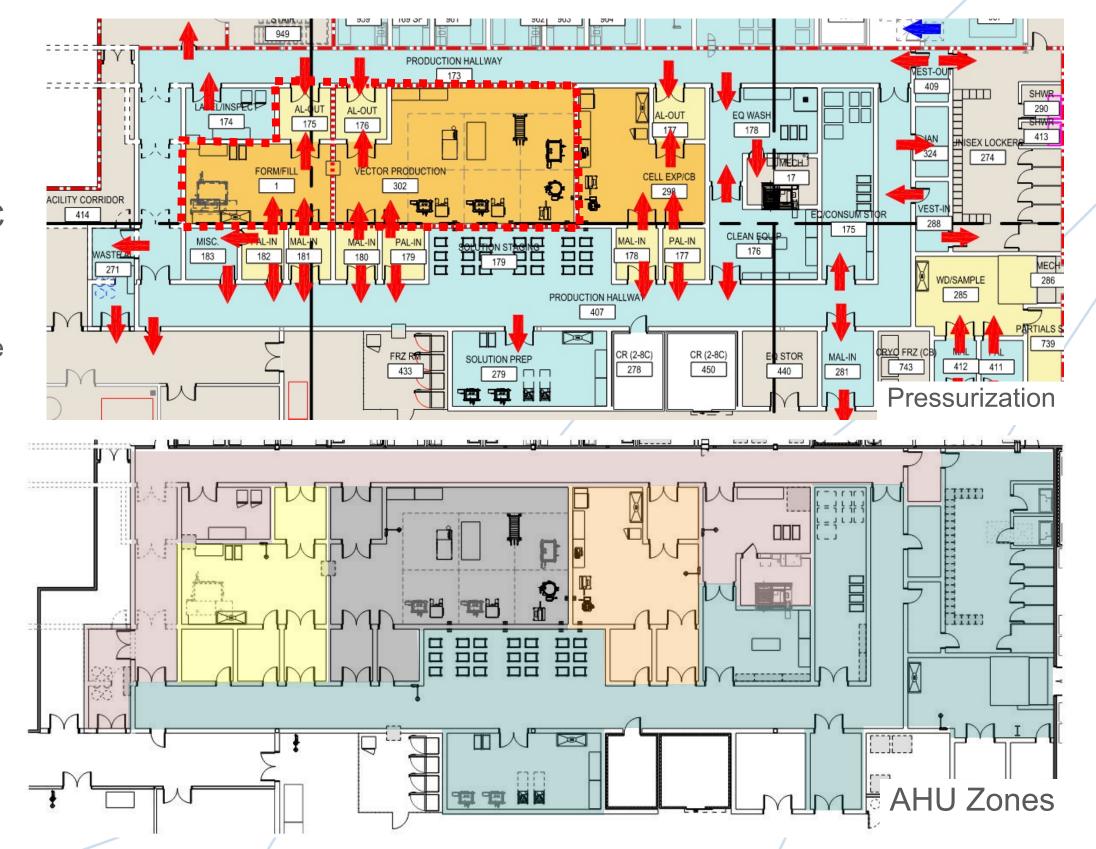

#### **Flexibility** PRODUCTION HALLWAY M127 AL-OUT AL-OUT LABEL/INSPECT AL-OUT EQ WASH M116 M120 M111 M106 VECTOR PRODUCTION FORM/FILL CELL EXP/CB M119 M110 EC/CONSUM STOR CLEAN EQUIP M104 PAL-IN MAL-IN MAL-IN PAL-IN PAL-IN MAL-IN MISC. 口中 M113 WASTE/AL M109 M121 M118 M108 M123 SOLUTION STAGING / PRODUCTION HALLWAY M128

#### **Flexibility**

- Each MFG suite on its own segregated HVAC system
  - Provides ease of changing airflows, positive and negative pressure per individual suite