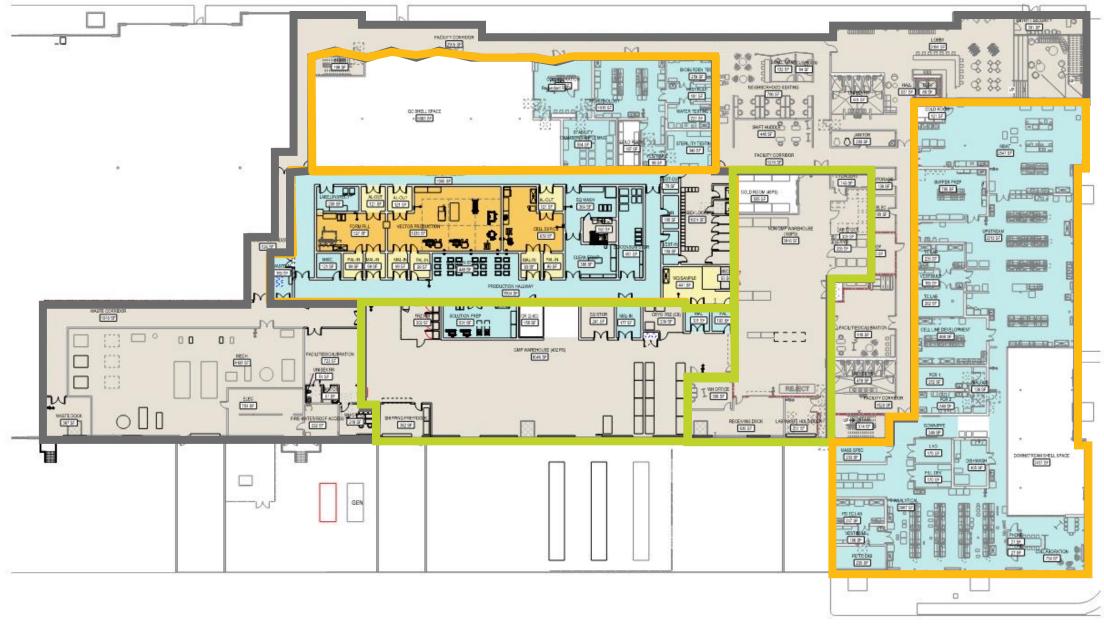

#### **Flexibility** PRODUCTION HALLWAY M127 AL-OUT AL-OUT LABEL/INSPECT AL-OUT EQ WASH M116 M120 M111 M106 VECTOR PRODUCTION FORM/FILL CELL EXP/CB M119 M110 EC/CONSUM STOR CLEAN EQUIP M104 PAL-IN MAL-IN MAL-IN PAL-IN PAL-IN MAL-IN MISC. 口中 M113 WASTE/AL M109 M121 M118 M108 M123 SOLUTION STAGING / PRODUCTION HALLWAY M128

#### **Flexibility**

- Each MFG suite on its own segregated HVAC system
  - Provides ease of changing airflows, positive and negative pressure per individual suite