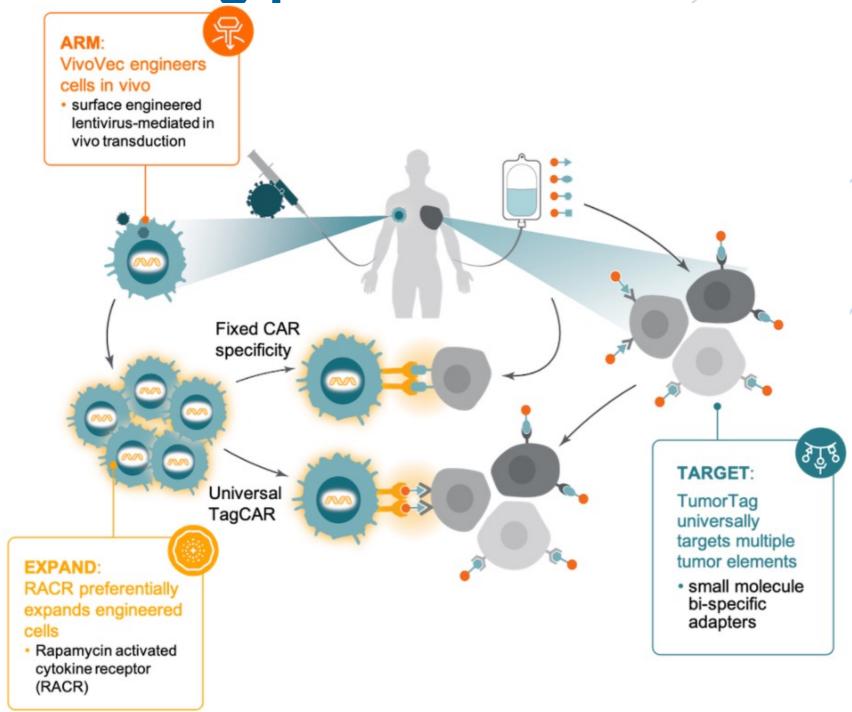

#### Umoja's novel lentiviral drug product

Vivovec is a novel lentivirus that brings the power of CAR-T therapy to solid tumors

Controlling the supply chain for lentivirus drug product is critical

#### The need for speed and flexibility

#### The Needs:

Speed to Phase 1 and VivoVec proof-of-concept is a top priority

Quick transition to other modalities or pivotal/commercial

Platform variety and anticipating future needs