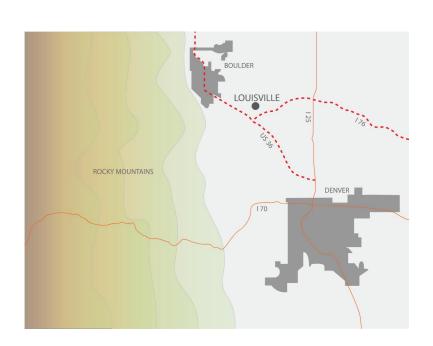

#### **Facility Overview**

- Existing Core & Shell
- Phased Construction
- Location between Denver
   & Boulder, CO